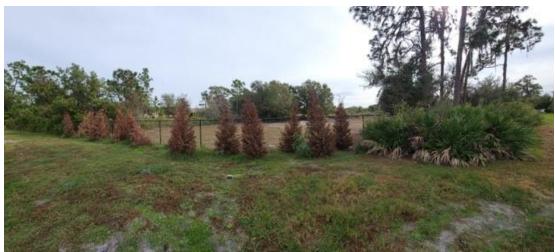

#### **B.** Discussion of Sound Barrier Trees

• Mr. Wenck outlined the proposals from Redtree – one in the amount of \$17,450 and one for \$4,800. He went back to Steadfast letting them know the Board was ready to consider the Viburnum and requested a proposal to replace the Cypress trees and a proposal for Viburnum, but he only sent a proposal to install Viburnum at \$9,400. Discussion ensued on the proposals.

Mr. Henke MOVED to approve the Redtree proposal in the amount of \$4,800 for Wax Myrtles for a sound barrier and Mr. Manero seconded the motion.

 Ms. Rodriguez questioned the comment about the Wax Myrtles thinning out in the winter.

On VOICE vote, with all in favor, the motion was approved. 5/0

• Mr. Manero to discuss questions regarding Wax Myrtles with Redtree.

SIXTH ORDER OF BUSINESS

**Supervisors' Requests** 

• None.

SEVENTH ORDER OF BUSINESS