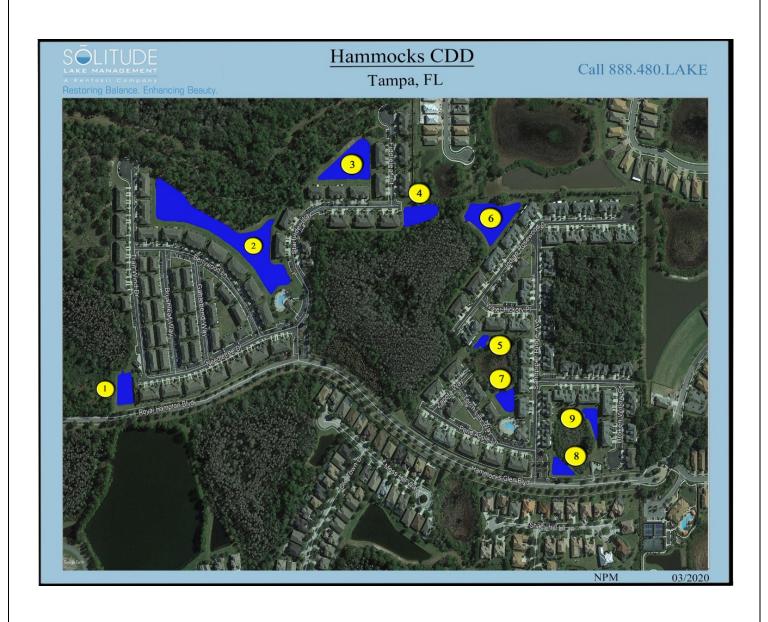

#### i. Pond Maintenance Report

- Discussion ensued on lily pads.
- It was requested that SOLitude attend the next meeting.